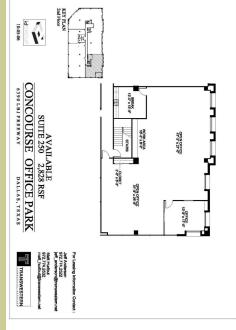

# Concourse Office Park

6310 - 6390 LBJ FREEWAY

# 6390 LBJ, SUITE 250

#### SUITE FEATURES

- 2,828 Rentable Square Feet
- Open Plan with Large Conference Room, Reception, Break Room
- Efficient space usage