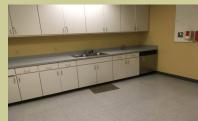

#### SUITE FEATURES

- 2,828 Rentable Square Feet
- Open Plan with Large Conference Room, Reception, Break Room
- Efficient space usage

#### **BUILDING FEATURES**

- 485 + Underground Parking Spaces
- Free On-site Fitness Facility
- Tenant Lounge/Kitchen/Vending
- Free Conference Room
- Extensive LED Lighting Retrofit
- Multiple Fiber Optic Providers
- Very low electricity costs